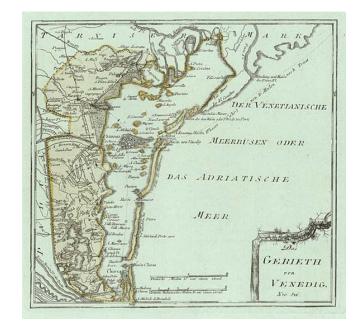

## Das Gebieth von Venedig [Venice]

**Stock#:** 6274 **Map Maker:** von Reilly

Date: 1789 Place: Vienna

**Color:** Hand Colored

**Condition:** VG+

**Size:** 11 x 8.5 inches

Price: SOLD

## **Description:**

Interesting regional map of Venice, with the City in the Center and focusing on the Lagoon. From Von Reilly's exceedingly scarce Grosser Deutscher Atlas. Von Reilley & Schaembl led a revival of map making in Vienna in the late 18th Century which included this and several other sought after works.