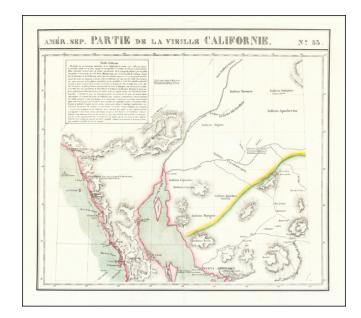

The California Coastline is shown from San Juan Capistrano in the north to the Bay of San Francisco in Baja Norte, centered on San Diego and Ensenada. The Mission San Luis Rey and San Mission are located as are several Missions in Baha Norte. In the interior of California and southern Arizona, a number of indigenous tribes are located on either side of the Colorado River.

Along the Gila, the ruins of Casa Grande are noted, with a reference to the ancient Indian tribes of the region.

Nice detail in southern Arizona, including "Presidio de Tucson" and the Cocomaricopas Indians. Early roads are noted in Southern Arizona.

In Mexico, San Felipe Bay is named, with the map extending to Isla Angel de la Garda and the area around Bahia de Los Angeles.

Drawer Ref: Southern

California