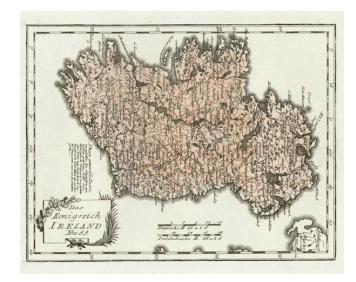

## **Das Konigreich Ireland**

**Stock#:** 6272 **Map Maker:** von Reilly

Date: 1789 Place: Vienna

**Color:** Hand Colored

**Condition:** VG+

**Size:** 11 x 8.5 inches

**Price:** SOLD

## **Description:**

Very scarce map of Ireland, lying on its side. Shows rivers, roads, towns, castles, forests, lakes and a host of other details. From Von Reilly's exceedingly scarce Grosser Deutscher Atlas. Von Reilley & Schaembl led a revival of map making in Vienna in the late 18th Century which included this and several other sought after works.