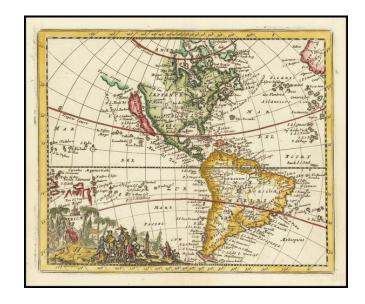

## **Americae**

**Stock#:** 62713 **Map Maker:** Peeters

**Date:** 1692 (1709 ca)

**Place:** Antwerp

**Color:** Hand Colored

**Condition:** VG+

**Size:**  $7.5 \times 6$  inches

**Price:** SOLD

## **Description:**

Scarce map of America, showing California as an Island, published by Jacques Peeters in Antwerp.

The map was created by Francisco Giustruiani and Francisco Don Aefferden (1653-1709), who was a Belgian cartographer active in Antwerp. Engraved by Jacques Peeters. From *El Atlas Abbreviado Amberes*.