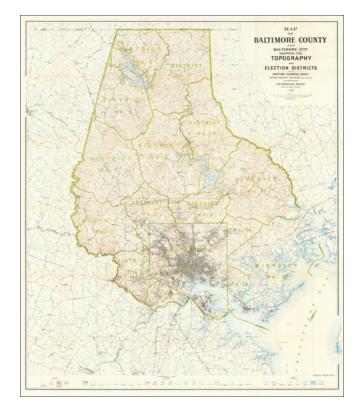

## Map of Baltimore County and Baltimore City Showing The Topography and Election Districts -- Maryland Geological Survey . . . . 1824

**Stock#:** 62703

Map Maker: Maryland Geological Society

Date: 1924 (1930)
Place: Baltimore
Color: Color
VG

## **Description:**

Detailed topographical map of Baltimore County, published by the Maryland Geological Society.

The map is divided into Election Districts with three different keys describing:

- Topographical Relief
- Conventional Signs
- Typles of Water