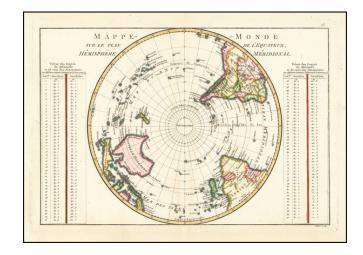

## Mappe-Monde Sur Le Plan De L'Equateur Hemisphere Meridionale

**Stock#:** 62688 **Map Maker:** Bonne

**Date:** 1787 **Place:** Paris

**Color:** Hand Colored

**Condition:** VG+

**Size:**  $13.5 \times 9$  inches

## **Description:**

Attractive 18th Century map of the Southern Hemisphere, published by Rigobert Bonne, the Royal Hydrographer.

Bonne's atlas, which was issued in several editions, was one of the most commercially successful atlases of the 18th Century. Excellent pre-Antarctica map. Van Dieman's Land is still attached to the mainland.