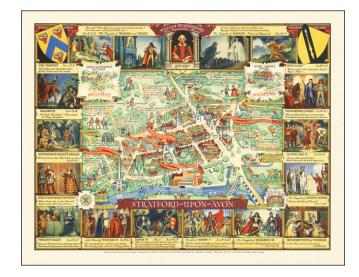

## **Description:**

Rare pictorial map of Stratford-upon-Avon, the ancestral home of William Shakespeare.

In the center, a map of the town is shown, naming streets, famous buildings, churches, parks, Inns, etc.

The homes of famous locals are noted, with some William Shakespeare facts included.

The borders consist of vignettes celebrating the major works of Shakespeare.