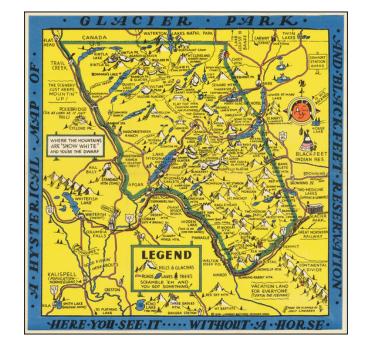

## A Hysterical Map of Glacier Park and Blackfeet Reservation

**Stock#:** 62657

Map Maker: Lindgren Brothers

**Date:** 1938

**Place:** Spokane, WA

**Color:** Color **Condition:** VG

**Size:** 17.5 x 17.5 inches

## **Description:**

Scarce Lindgren Brothers map, covering Glacier National Park and the Blackfeet Indian Reservation.

The map is one of the earlier "Hysterical" maps, having been published in 1938.

The map features the typical Lindgren humor, some of it inappropriate by modern standards ("Is his race red" - of the winking Native American in the compass rose).

There is a reference to *Snow White and the Seven Dwarfs*, which was released one year before the map: "Where the mountains are 'Snow White' and you're the dwarf."

This is one of the scarcer Lindgren Brothers maps, this being the first time we have had it in over 25 years of business.