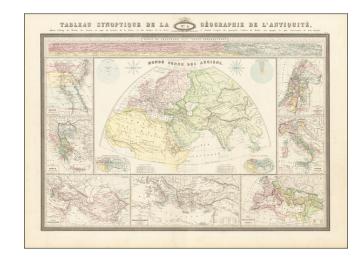

## **Description:**

Scarce and fascinating map of the ancient world.

Surrounding maps show Ancient Egypt, Ancient Greece, Alexander the Great's Empire, the Greek Empire, Roman Empire, Ancient Italy and Ancient Palestine, as well as a biblical table.

Garnier's maps are prized for their striking and unique appearance and elegant wash colors.