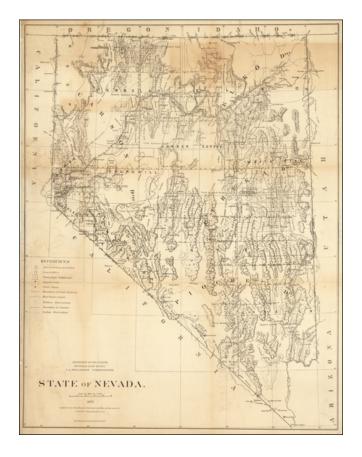

## Barry Lawrence Ruderman Antique Maps Inc.

7407 La Jolla Boulevard La Jolla, CA 92037 www.raremaps.com

(858) 551-8500 blr@raremaps.com

State of Nevada . . . 1876

| Stock#:<br>Man Maker: | 62634<br>General Land Office |
|-----------------------|------------------------------|
| -                     |                              |
| Date:                 | 1876                         |
| Place:                | Washington                   |
| Color:                | Uncolored                    |
| <b>Condition:</b>     |                              |
| Size:                 | 31 x 24 inches               |
| Price:                | SOLD                         |

## **Description:**

Large and highly detailed map of Nevada, issued by the General Land Office under the direction of Charles Roeser.

This map is the largest and most detailed map of Nevada published to date and includes the most up to date details produced by the General Land Office. The topographical and Indian reservation detail is especially noteworthy.

## **Detailed Condition:**

Backed on linen. Some soiling.