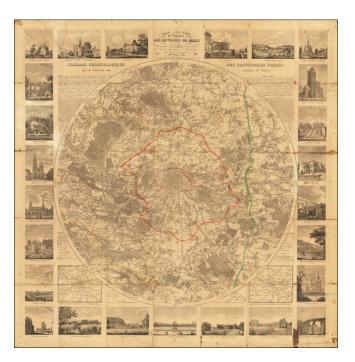

## **Description:**

Detailed map of the environs of Paris, published by Le Roi in 1830.

Very rare circular map of the area around Paris, prepared for the use of the travelers.

The map covers and area in a radius of eight leagues, illustrating all the communes, castles and farms around Paris, along with government buildings, the post offices, stage coach roads, etc.

The map is surrounded by 25 vignettes representing the main monuments of Paris and its surroundings.

The plan is accompanied by a chronological table of the main fairs held around Paris and two small maps of the roads and post offices around Paris.