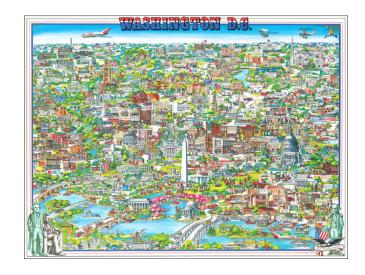

## **Description:**

Richly embellished advertising oriented pictorial map / birdseye view of the Washington D.C., published by Archar Inc. of Canada.

Packed with advertising for local businesses, the images shows buildings, tourism and other landmarks, recreational activities, radio station logos, and other local icons and color.

This is one a series of "City Character Prints" created in the late 1970s and 1980s by Archar.