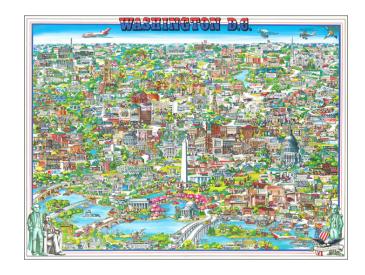

## **Description:**

Richly embellished advertising oriented pictorial map / birdseye view of the Washington D.C., published by Archar Inc. of Canada.

Packed with advertising for local businesses, the images shows buildings, tourism and other landmarks, recreational activities, radio station logos, and other local icons and color.

This is one a series of "City Character Prints" created in the late 1970s and 1980s by Archar.