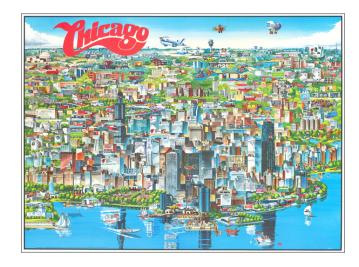

## **Description:**

Richly embellished advertising oriented pictorial map / birdseye view of the Chicago area, published by Archar Inc. of Canada.

Packed with advertising for local businesses, the images shows buildings, tourism and other landmarks, recreational activities, radio station logos, and other local icons and color.

This is one a series of "City Character Prints" created in the late 1970s and 1980s by Archar.