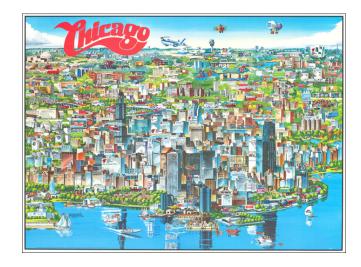

## Chicago

**Stock#:** 62620 **Map Maker:** Archar Inc.

**Date:** 1981

Place: Toronto, Canada

**Color:** Color **Condition:** VG+

**Size:** 38 x 29 inches

Price: SOLD

## **Description:**

Richly embellished advertising oriented pictorial map / birdseye view of the Chicago area, published by Archar Inc. of Canada.

Packed with advertising for local businesses, the images shows buildings, tourism and other landmarks, recreational activities, radio station logos, and other local icons and color.

This is one a series of "City Character Prints" created in the late 1970s and 1980s by Archar.