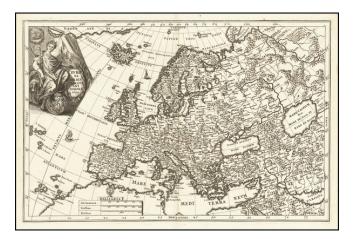

## Barry Lawrence Ruderman Antique Maps Inc.

7407 La Jolla Boulevard La Jolla, CA 92037

www.raremaps.com

(858) 551-8500 blr@raremaps.com

**Europae Orbis Christiani Domina 1699** 

| Stock#:<br>Map Maker: | 62608<br>Scherer |
|-----------------------|------------------|
| Date:                 | 1700             |
| Place:                | Munich           |
| Color:                | Uncolored        |
| <b>Condition:</b>     | VG+              |
| Size:                 | 13.5 x 9 inches  |
| Price:                | SOLD             |

## **Description:**

Decorative map Europe, Iceland and part of Greenland, with sea monsters and land creatures in the sea and on land.

Large decorative cartouche and characters.

Scherer's *Atlas Novus* was a 7 volume compendium which demonstrated his unique style and devout Jesuit religious values. The atlas was engraved by a young Johann Baptiste Homann and others, demonstrating a unique quality which makes this the first "thematic atlas".