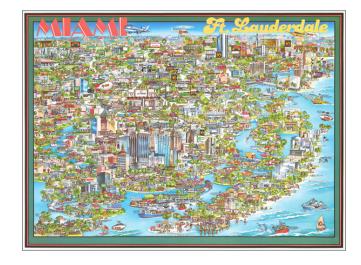

## **Miami - Fort Lauderdale**

Stock#: 62602 Map Maker: Archar Inc.

**Date:** 1981

Place: Toronto, Canada

**Color:** Color **Condition:** VG+

**Size:** 38 x 28 inches

**Price:** SOLD

## **Description:**

Richly embellished advertising oriented pictorial map / birdseye view of the Miami - Fort Lauderdale area, published by Archar Inc. of Toronto, Canada.

Packed with advertising for local businesses, the images shows buildings, tourism and other landmarks, recreational activities, radio station logos, and other local icons and color.

This is one a series of "City Character Prints" created in the late 1970s and 1980s by Archar.