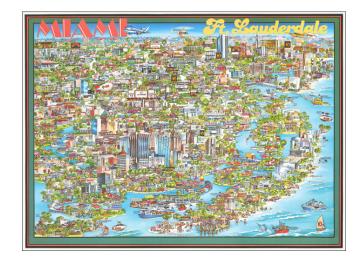

## **Miami - Fort Lauderdale**

Stock#: 62600 Map Maker: Archar Inc.

**Date:** 1981

Place: Toronto, Canada

**Color:** Color **Condition:** VG+

**Size:** 38 x 29 inches

**Price:** \$ 450.00

## **Description:**

Richly embellished advertising oriented pictorial map / birdseye view of the Miami - Fort Lauderdale area, published by Archar Inc. of Toronto, Canada.

Packed with advertising for local businesses, the images shows buildings, tourism and other landmarks, recreational activities, radio station logos, and other local icons and color.

This is one a series of "City Character Prints" created in the late 1970s and 1980s by Archar.