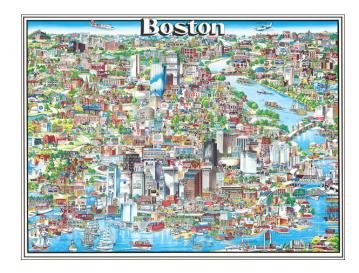

## **Description:**

Richly embellished advertising oriented pictorial map / birdseye view of the Boston area, published by Archar Inc. of Canada.

Packed with advertising for local businesses, the images shows buildings, tourism and other landmarks, recreational activities, radio station logos, and other local icons and color.

This is one a series of "City Character Prints" created in the late 1970s and 1980s by Archar.