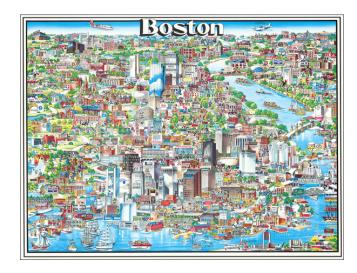

## **Description:**

Richly embellished advertising oriented pictorial map / birdseye view of the Boston area, published by Archar Inc. of Canada.

Packed with advertising for local businesses, the images shows buildings, tourism and other landmarks, recreational activities, radio station logos, and other local icons and color.

This is one a series of "City Character Prints" created in the late 1970s and 1980s by Archar.