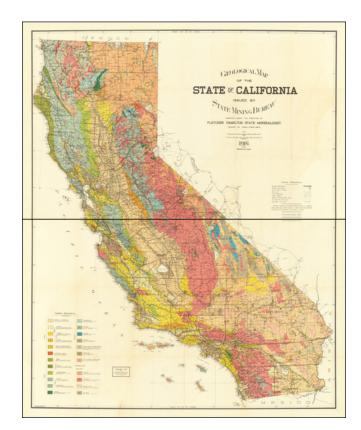

## Geological Map of the State of Californa Issued by State Mining Bureau . . . 1916

| Stock#:    | 62588                          |
|------------|--------------------------------|
| Map Maker: | California State Mining Bureau |
| Data       | 1016 (1020)                    |

## **Description:**

Detailed large format map of California, focused on the geological features within the state.

One of the best large format Geological Maps of California which we have seen.

The map as prepared by Fletcher Hamilton, California State Mineralogist, with Geological information by James Perrin Smith.