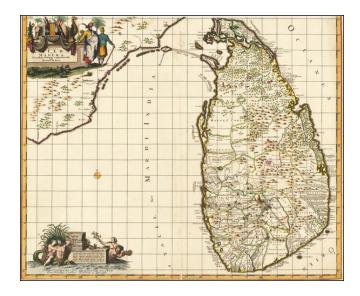

## Insula Ceilon et Madura Exactsissime delineata et nuperrime edita per Ioannem de Ram

- Stock#:625770pMap Maker:Ottens
- Date:1685 circaPlace:AmsterdamColor:Hand ColoredCondition:GoodSize:23 x 22 inches

### Fine Original Color

Rare Johannes de Ram map of Ceilon, one of the most decorative large format maps of Ceilon of the period.

The island is shown in remarkable detail, along with the contiguous coast of India. Two large allegorical cartouches.

The map would later be re-issued by Ottens in the 18th Century.

### <u>Rarity</u>

The de Ram edition is very rare. We locate only on example in a dealer catalogue in the past 30 years.