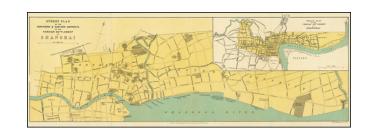

## [Shanghai] Street Plan of the Northern & Eastern Districts of the Foreign Settlement at Shanghai

**Stock#:** 62567

Map Maker: Bartholomew

**Date:** 1908

**Place:** Edinburgh

**Color:** Color **Condition:** VG+

## **Description:**

Detailed map of the Northern & Eastern Part of Foreign Settlement in Shanghai.

The large inset maps shows Greater Shanghai, including:

- Western (Foreign) District
- Central District
- French Settlement
- Eastern District
- Northern District
- Chinese City

The larger map spreads out along the waterfront, locating more than a dozen wharves and naming multiple shipping companies and the New Engineering and Shipbuilding Company.

The map extends northwest to the Shanghai Railway Station.