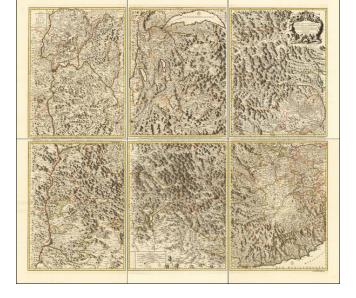

## [6 Sheet Map] Theatre de la Guerre en Savoye et en Piemont -- Le Dauphine, La Bresse Partie du Lionnois et de La Provence

Stock#: 62561 Map Maker: Mortier

Date:1700 circaPlace:AmsterdamColor:Outline ColorCondition:VGSize:19 x 25 inches (Each Sheet)

## **Description**:

**Price:** 

Rare 6-sheet map of the Savoy and Piemonte region, published by Pierre Mortier in Amsterdam.

The map provide a highly detailed treatment of the topography of the region. Lake Geneva at the top center, with Monaco and the Italian Riviera at the bottom right and Avignon at the bottom center.