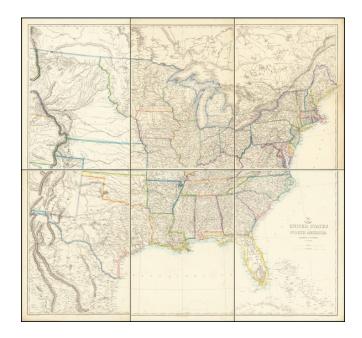

## **Description:**

Fine 6 sheet map of the United States, extending well west of the Rocky Mountains.

Includes a massive Nebraska Territory, extending to Canada, Kansas extending to the Rocky Mountains, double wide Utah and New Mexico, etc.

Terrific topographical detail throughout, with roads, rivers, lakes, mountains, forts, Indian info, etc. An excellent map of the period.