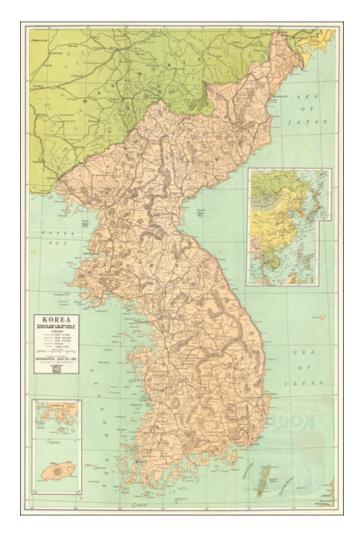

#### **Description:**

Vintage Korean War-Era map of the Korean Peninsula, published by Geographia Map Co. Inc., in New York City around 1950.

The title panel on the verso of the map includes an image of an M46 Patton (?) and G.I.s in a Korean town.

The verso includes a polar-projected map "Across the Arctic from the U.S.A. to U.S.S.R.", a general map of Asia, and a map of Taiwan "Formosa".