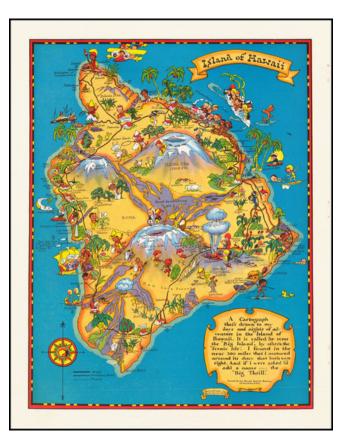

## Barry Lawrence Ruderman Antique Maps Inc.

7407 La Jolla Boulevard La Jolla, CA 92037 www.raremaps.com

(858) 551-8500 blr@raremaps.com

Island of Hawaii

| Stock#:            | 62545           |
|--------------------|-----------------|
| Map Maker:         | Taylor White    |
| Data               | 1931            |
| Date:              | 1931            |
| Place:             | Boston          |
| Color:             | Color           |
| <b>Condition</b> : | VG+             |
| Size:              | 8 x 10.5 inches |
| Price:             | SOLD            |

## **Description:**

Marvelous whimsical map of the Big Island by Ruth Taylor White one of the most famous pictograph artists of the period.

Ruth Taylor White was among the most prolific makers of pictographic maps. Her whimsical style combines her artistic skills with local color and flavor, making her maps among the most collected pictographic maps.