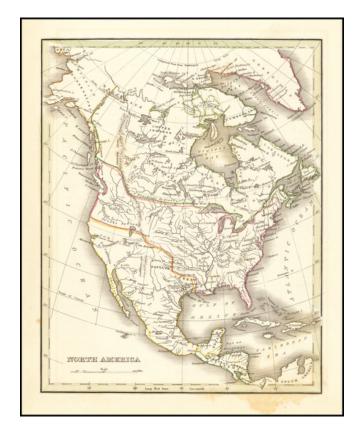

## **Description:**

Detailed map of North America, showing the Republic of Texas, 54-40 or Fight Oregon Territorial Border and Upper California as part of Mexico.

Austin, Houston and a number of other early details in Texas are shown.