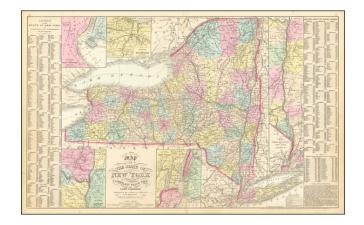

## Map of the State of New York Compiled From The Latest Authorities

| Stock#:           | 62542          |
|-------------------|----------------|
| Map Maker:        | Desilver       |
| Date:             | 1857           |
| Place:            | Philadelphia   |
| Color:            | Hand Colored   |
| <b>Condition:</b> | VG+            |
| Size:             | 26 x 16 inches |
| Price:            | SOLD           |

## **Description:**

Highly detailed map of New York, hand colored by counties and showing towns, roads, railroads, rivers, canals, steamship routes, etc.

Large population table for the counties and townships. Large insets for New York City, Albany, Niagara Falls, Rochester and the Hudson River.

A colorful and information filled map, one of the most highly sought after mid-19th Century maps of New York State to appear in a commercial atlas.