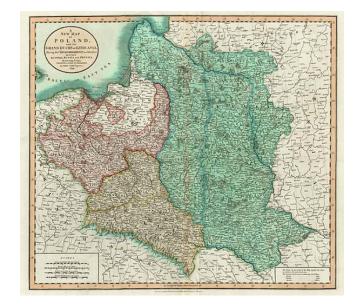

## A New Map Of Poland and the Grand Duch of Lithuania Shewing their Dismemberments and Divisions Between Austria, Russia and Prussia, in 1772, 1793 & 1795...

**Stock#:** 6252 **Map Maker:** Cary

Date: 1799 Place: London

## **Description:**

A highly detailed late 18th Century map of Poland, Prussia & the Baltic from an early edition of Cary's atlas. This is one of the most decorative and detailed large format maps of the region to appear in and English Atlas and is highly sought after by collectors for its detail and aesthetics. The political details are shown in a key in the lower right corner. A near fine example in beautiful wash color.