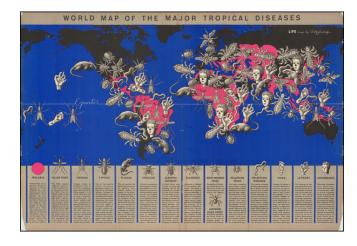

## **Description:**

Tropical Disease Pictorial Map.

A world map by a well-known artist of the time (Boris Artsybasheff) illustrating an article on tropical diseases.

The use of ominous pictorial symbols for 15 diseases, combined with the size and location of the symbols on the map, effectively communicate the danger and urgency of the problem.