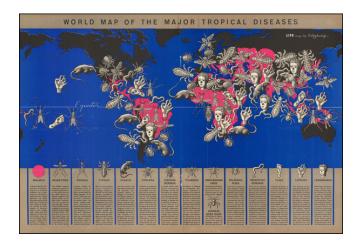

## Barry Lawrence Ruderman Antique Maps Inc.

7407 La Jolla Boulevard La Jolla, CA 92037 www.raremaps.com

(858) 551-8500 blr@raremaps.com

World Map of the Major Tropical Diseases

| Stock#:<br>Map Maker: | 62517jc<br>Artsybasheff |
|-----------------------|-------------------------|
| Date:                 | 1944                    |
| Place:                | New York                |
| Color:                | Color                   |
| <b>Condition:</b>     | VG                      |
| Size:                 | 20.5 x 14.5 inches      |
| Price:                | SOLD                    |

## **Description:**

Tropical Disease Pictorial Map.

A world map by a well-known artist of the time (Boris Artsybasheff) illustrating an article on tropical diseases.

The use of ominous pictorial symbols for 15 diseases, combined with the size and location of the symbols on the map, effectively communicate the danger and urgency of the problem.