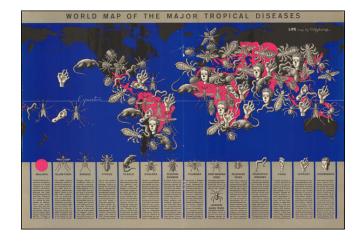

## **World Map of the Major Tropical Diseases**

**Stock#:** 62516jc **Map Maker:** Artsybasheff

Date: 1944Place: New YorkColor: Condition: VG

**Size:** 20.5 x 14.5 inches

**Price:** SOLD

## **Description:**

Tropical Disease Pictorial Map.

A world map by a well-known artist of the time (Boris Artsybasheff) illustrating an article on tropical diseases.

The use of ominous pictorial symbols for 15 diseases, combined with the size and location of the symbols on the map, effectively communicate the danger and urgency of the problem.