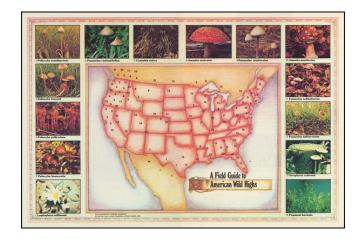

## **Description:**

Map of the United States, surrounded by illustrations of mushrooms with psychotropic compounds, along with illustrations of *Cannabis sativa* (marijuana) and *Lophophora williamsii* (Peyote).

The map includes numbers scattered around the US identifying the location where the various different types of magic mushrooms grow in the wild.