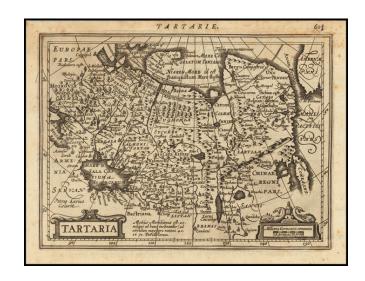

## **Tartaria**

**Stock#:** 62495 **Map Maker:** Jansson

Date: 1630 circa
Place: Amsterdam
Color: Uncolored

**Condition:** VG

**Size:**  $7.5 \times 5.5$  inches

**Price:** SOLD

## **Description:**

Detailed map of Tartaria, comprising Northern China, Mongolia, Kazakhstan, Uzbekistan, Kyrgyzstan, Turkmenistan, Tajikistan and Russia.

Extends to the Caspian Sea. Shows the Great Wall of China and the known parts of the Northeast Passage.