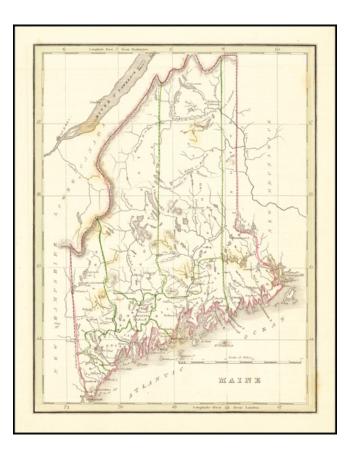

## **Description**:

Interesting and detailed map of Maine, from an early edition of Bradford's Comprehensive Atlas.

The map is colored by counties and shows towns, rivers, lakes, bays, harbors, islands and other important places.