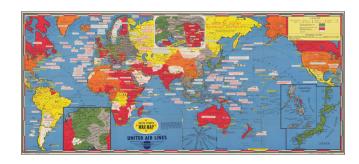

## [World] Dated Events War Map . . . 22nd Edition

**Stock#:** 62475 **Map Maker:** Turner

Date: 1944Place: TorontoColor: ColorCondition: VG

**Size:** 39 x 17.5 inches

**Price:** SOLD

## **Description:**

Fine large format map of the World, drawn by Toronto Artist Stanley Turner, one of the best known WWII map illustrators, for the C.C. Peterson Advertising Agency.

This map is updated to about the end of November, 1944.

Turner's world map went through nearly 30 editions and was changed every few months.