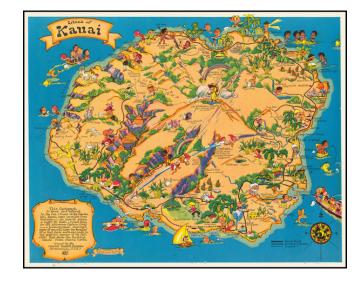

## **Island of Kauai**

**Stock#:** 62472

Map Maker: Taylor White

Date: 1931Place: BostonColor: Condition: VG+

**Size:** 14.5 x 11.5 inches

**Price:** SOLD

## **Description:**

Marvelous whimsical map of Kauai by Ruth Taylor White, one of the most famous pictograph artists of the period.

Ruth Taylor White was among the most prolific makers of pictographic maps. Her whimsical style combines her artistic skills with local color and flavor, making her maps among the most collected pictographic maps.