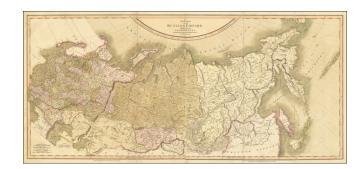

## A New Map of the Russian Empire, Divided into its Governments; from the Latest Authorities

**Stock#:** 62467 **Map Maker:** Cary

Date: 1801 Place: London Color: Hand Colored

**Condition:** VG

**Size:** 40 x 18 inches (if joined)

## **Description:**

Striking 2-sheet map of the Russian Empire in Asia and Europe, from Cary's Universal Atlas.

The map extends from the Baltic Sea to the Aleutians Islands. In addition to cities and provinces, which are shown with color coding, this map notes geographical features including mountains, rivers, plains, swamps and forests. Offers some interesting annotation regarding Russian explorations and discoveries in the Arctic.