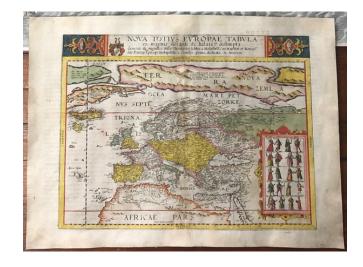

## Nova Totius Europae Tabula ex magnis Gerardi de Iudaeris P. Desumpta . . . MDCXIII

**Stock#:** 62465 **Map Maker:** de Jode

Date: 1593
Place: Antwerp
Color: Hand Colored

**Condition:** VG

**Size:**  $17 \times 13$  inches

## **Description:**

Striking old color example of Gerard De Jode's rare map of Europe, which was issued only in the second edition of the *Speculum Orbis Terarrum* in 1593.

The map includes a massive Terra Nova Zembla, several Northeast Passages and a number of the great mythical islands of the Atlantic, including S. Brandain, Bresil and Frislandt.

A large inset includes 20 costumed figures, representing the dress of various European inhabitants.