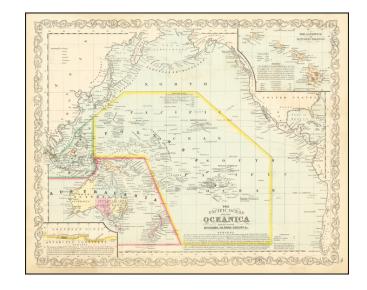

## The Pacific Ocean Including Oceanica with its several Divisions, Groups, &c.

**Stock#:** 62454 **Map Maker:** Desilver

**Date:** 1857

Place: Philadelphia Color: Hand Colored

**Condition:** VG+

**Size:** 15 x 12 inches

## **Description:**

Detailed map of the Pacific Ocean and Oceana, with an interesting inset describing the known coastline of Antarctica and a large inset of the Hawaiian Islands.