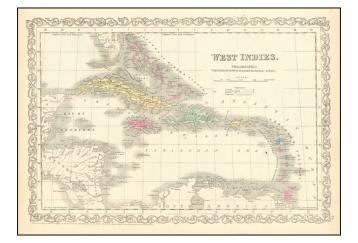

## Barry Lawrence Ruderman Antique Maps Inc.

7407 La Jolla Boulevard La Jolla, CA 92037

www.raremaps.com

(858) 551-8500 blr@raremaps.com

West Indies

| Stock#:           | 62392            |
|-------------------|------------------|
| Map Maker:        | Desilver         |
| Date:             | 1857             |
| Place:            | Philadelphia     |
| Color:            | Hand Colored     |
| <b>Condition:</b> | VG+              |
| Size:             | 14.5 x 12 inches |
| Price:            | SOLD             |

## **Description:**

Detailed and attractive map of the southern portion of Florida and the Caribbean, in Charles Desilver's *Universal Atlas*.

The map shows the various European Powers possessions, including Spanish, British, French, Dutch, Danish and Swedish, along with substantial detail and other explanatory notes.