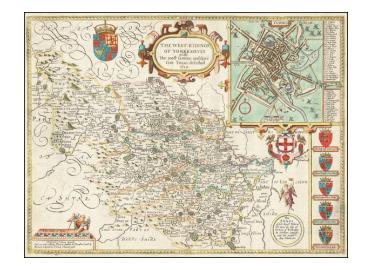

## The West Ridinge of Yorkeshyre with The most famous and fayre Citie Yorke described 1610

**Stock#:** 62389 **Map Maker:** Speed

Date: 1676 Place: London

Color: Hand Colored

**Condition:** VG+

**Size:**  $20 \times 15$  inches

## **Description:**

A nice example of this decorative county map by John Speed, covering the West Riding of Yorkshire.

Includes inset of Yorke, along with seven coats of arms.