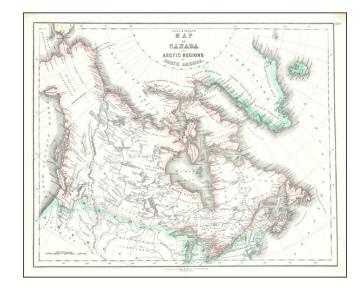

## Gall & Inglis' Map of Canada and Arctic Regions of North America

**Stock#:** 62379

Map Maker: Gall & Inglis

Date: 1845 circaPlace: EdinburghColor: Outline Color

**Condition:** VG+

**Size:** 22 x 17 inches

## **Description:**

Decorative map of Canada and the Arctic Regions, published by Gall & Inglis.

The map shows the extent of the search for the Northwest Passage and the progressive knowledge of the interior of Canada, Alaska and the Polar Regions.

Interesting pro-British depiction of the US-Canadian Boundary in the Pacific Northwest.