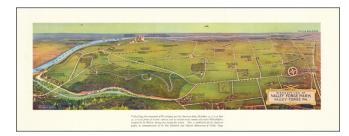

## Bird's Eye View of Valley Forge Park, Valley Forge, PA.

Stock#: 62362 Map Maker: Mecke, Jr.

**Date:** 1928

**Place:** Valley Forge, PA

**Color:** Color **Condition:** VG+

**Size:** 26.5 x 9.5 inches

**Price:** SOLD

## **Description:**

Finely executed view of the area around Valley Forge, PA, prepared to commemorate the 150th anniversary of George Washington's time spent in the area between December 19, 1777 to June 19, 1778.

The map includes a number of historical points of interest and a few more modern place locations.