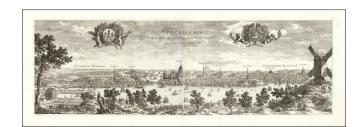

## Stockholmia Metropolis Regni Sueciae, et Sedes Regia qua parte Occidentem Spectat.

**Stock#:** 62352 **Map Maker:** Dahlberg

Date: 1715
Place: Paris
Color: Uncolored

**Condition:** VG+

**Size:**  $31 \times 10$  inches

## **Description:**

Fine early view of Stockholm, engraved in Paris in 1715 for Dahlberg's Suecia Antiqua et Hodierna.

Includes two elegant cartouches decorated with cherubs. The cherub on the left has a coat of arms. The cherub on the right has the bust of a queen.