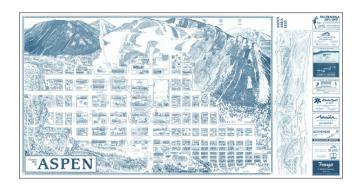

## **Description:**

Scarce pictorial map of Aspen Colorado, looking from the southeast across the town to Ski Hill.

The main map shows a street plan and the names of local businesses, with a birdseye view and promotional advertising.