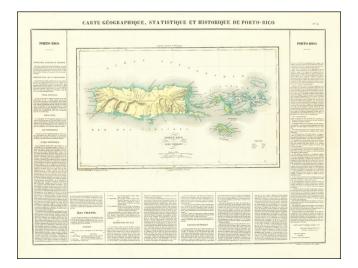

## Carte Geographique, Statistique et Historique De Porto-Rico (and Virgin Islands)

| Stock#:<br>Map Maker: | 62335<br>Buchon    |
|-----------------------|--------------------|
| Date:                 | 1825               |
| Place:                | Paris              |
| Color:                | Hand Colored       |
| <b>Condition:</b>     | VG+                |
| Size:                 | 20.5 x 16.5 inches |
| Price:                | SOLD               |

## **Description:**

Detailed map of Puerto Rico and the Virgin Islands, published in Paris.

The map is colored by parishes, and locates roads, towns, rivers and topographical features.

The map appeared in the French edition of Carey & Lea's Atlas and is highly prized not only for its cartographic information but the marvelous information about each of the states and territories included. The atlas was issued in 6 editions in English, French & German between 1822 and 1827.