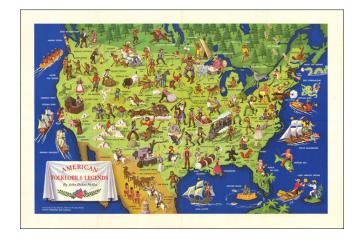

## American Folklore & Legends By John Dukes McKee

**Stock#:** 62328 **Map Maker:** McKee

Date: 1950Place: n.p.Color: ColorCondition: VG+

**Size:**  $31 \times 20$  inches

**Price:** SOLD

## **Description:**

Marvelous whimsical map of the United States, illustrating on a state by state basis great events in Ameican History.

The map is geared toward children, providing a lively and sometimes politically off-color look at America's history.

Includes a number of icons of popular literature, making for an interesting blend of fact and fiction.