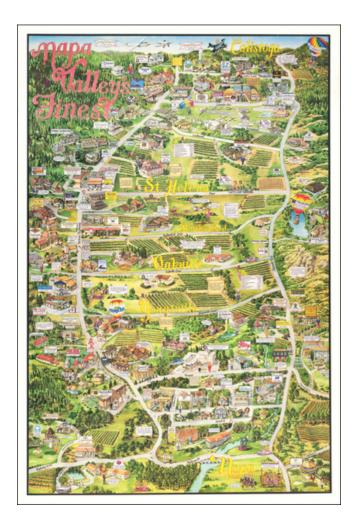

## **Description:**

Decorative pictorial map of Napa Valley, from Napa to Calistoga, published by City Design.

The map includes advertising for a number of local merchants, including wineries, restaurants, hotels and many wine related tourist attractions.

Several historical factoids are included, along with the acreage in production for a number of different varietals.